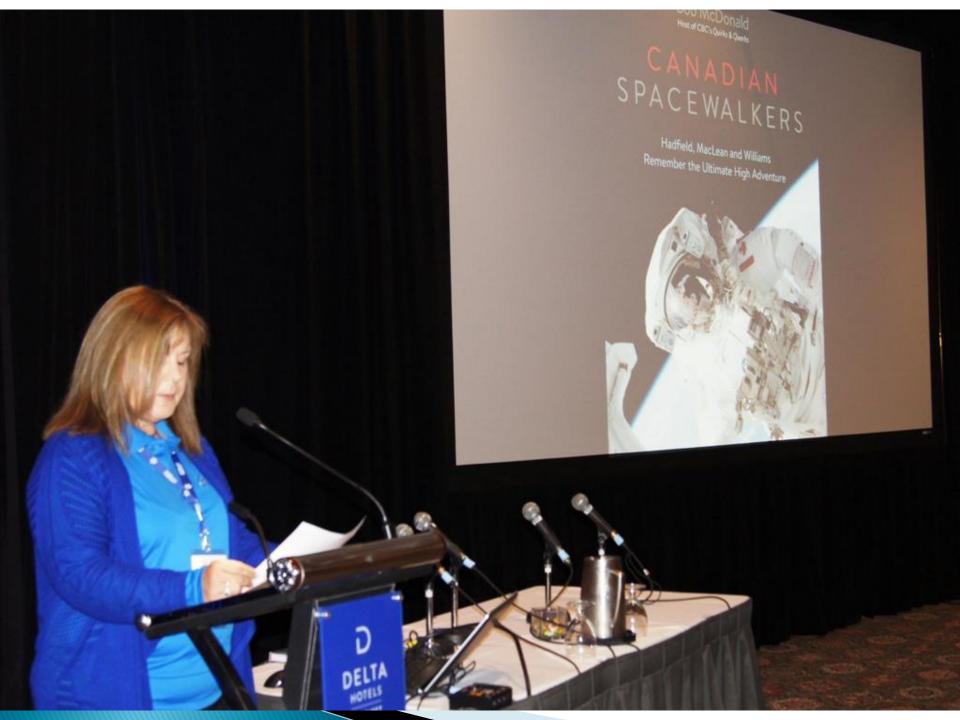

## MDRAO Conference 2017



Workshop #1A - Emily Griffiths - ConMed Workshop #1B - Chris Luc - Boston Scientific

Workshop #2A - Eric Henning - AMT Surgical Workshop #2B - Tony Vestel - Getinge



































## Meet the MDRAO Executives / Registration

Sponsored by Surgical Products
Specialties































































## Day 2 Registration Plaza Foyer







## Opening Remarks Plaza C













## Bob MacDonald - Advances in Science and Medical Devices





















## Paul La Sage – Reliability, Systems, Behavior and Risk: A different perspective on Quality and Safety













- High Consequence
  - Front line can kill or injure self, client, others Dynamic Operations
  - Ambiguous inputs, unpredictable dynamics Resilient through System Design
  - Anticipates human choice, errors, priorities Integrated, Cross-Functional Regulator
  - Shares quality, safety, risk information



## Rebecca White and Beth Kingsbury - Bridging the Gap













## MDRAO Vendors

















































## f Commitment to Urology

Navigator HD
Ureteral Access Sheath

AccuTrac Trac

Single-Use Holmium Laser Fiber

Flexiva TracTip

High Power Single-Use Las