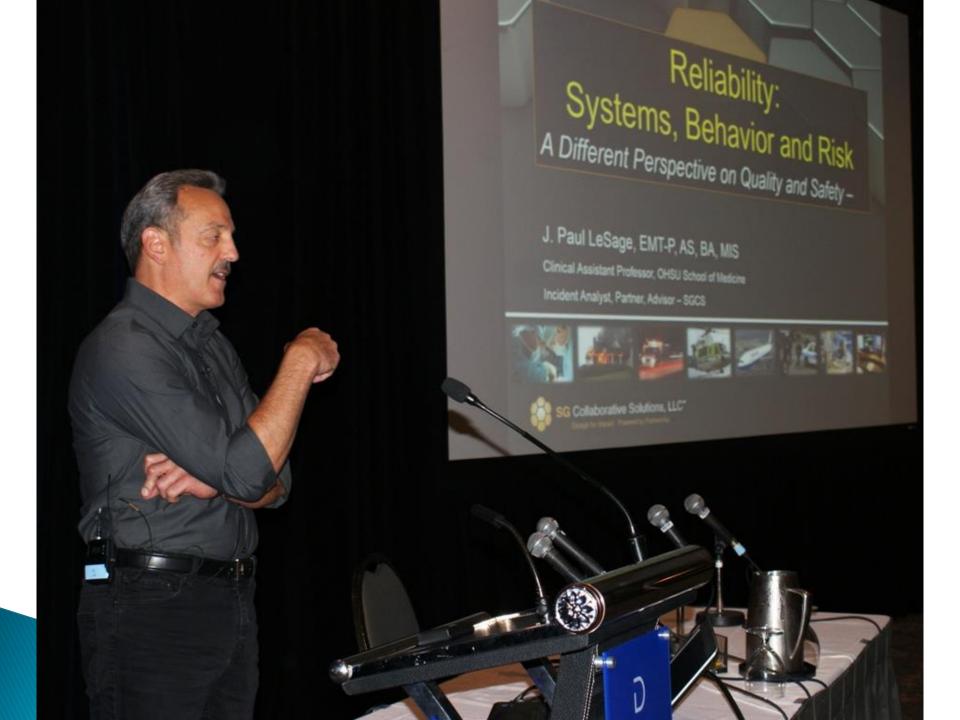

## Paul La Sage – Reliability, Systems, Behavior and Risk: A different perspective on Quality and Safety

- High Consequence
  - Front line can kill or injure self, client, others Dynamic Operations
  - Ambiguous inputs, unpredictable dynamics Resilient through System Design
  - Anticipates human choice, errors, priorities Integrated, Cross-Functional Regulator
  - Shares quality, safety, risk information